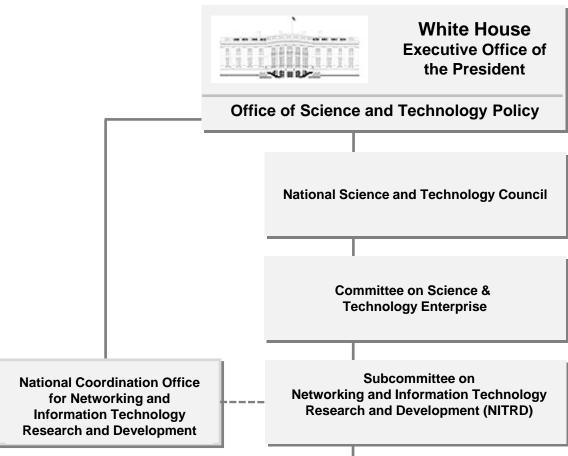

## **NITRD Organization Chart**



## **Interagency Working Groups**

AI - Artificial Intelligence Research and Development

BD - Big Data

**CNPS - Computing-Enabled Networked Physical Systems** 

**CSIA - Cyber Security and Information Assurance** 

**HCSS - High Confidence Software and Systems** 

Health IT R&D - Health Information Technology Research and Development

**HEC - High End Computing** 

IIRD - Information Integrity Research & Development

**IRAS - Intelligent Robotics And Autonomous Systems** 

LSN - Large Scale Networking

Privacy R&D - Privacy Research & Development

**WSRD - Wireless Spectrum Research and Development**