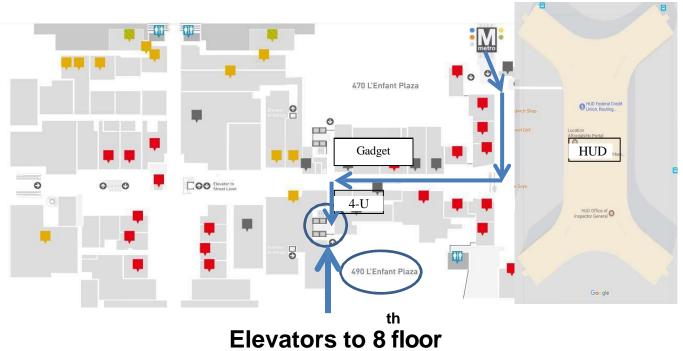

From Promenade (Shops and Food Court) level, take elevators adjacent to 4-U. **Do not** exit the metro station to the street. **The NCO is above L'Enfant Plaza the Metro Station.** 

## METRO

- Subway lines that converge at the L'Enfant Plaza Metro Station: Blue, Orange, Yellow, Green, and Silver lines.
- Exiting Metro look for "To L'Enfant Plaza" signs. Upon exiting the L'Enfant Plaza Metro Station, please proceed to the L'Enfant Plaza Mall Concourse, D & 9<sup>th</sup> Streets Exit up the escalator to enter the L'Enfant Plaza shopping and dining area. And follow signs to 490 (see above map above beginning at Metro symbol, top right corner).