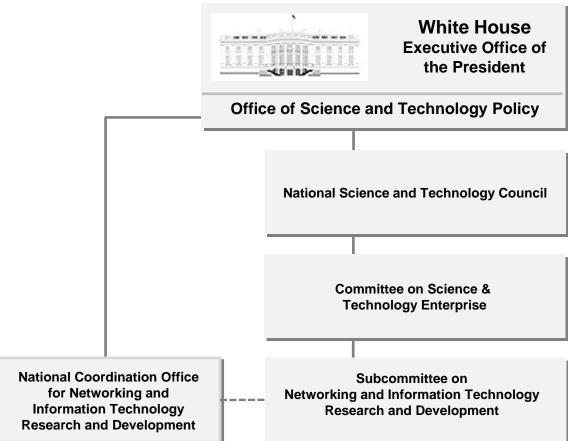

## **NITRD Organization Chart**



## **Interagency Working Groups**

AI: **Artificial Intelligence Research and Development** BD: Big Data Computing-Enabled Networked Physical Systems CNPS: **Cyber Security and Information Assurance** CSIA: **High End Computing** HEC: HITRD: **Health Information Technology Research and Development** IIRD: Information Integrity Research and Development IRAS: **Intelligent Robotics and Autonomous Systems** LSN: Large Scale Networking

Privacy R&D: Privacy Research and Development SPSQ: Software Productivity, Sustainability, and Quality WSRD: Wireless Spectrum Research and Development