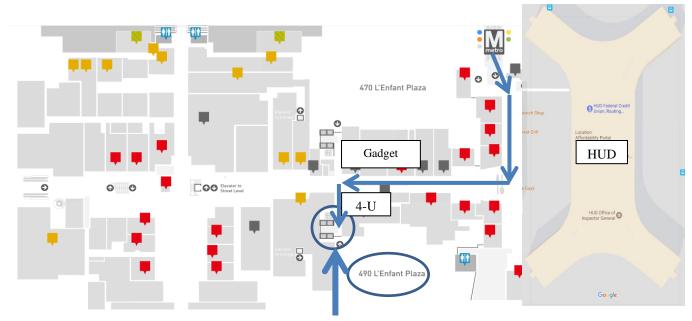

# Directions and Procedures for coming to the National Coordination Office for Networking and Information Technology R&D (NCO/NITRD) 490 L'Enfant Plaza SW, Suite 8001 (8th floor) Washington, DC 20024

From Promenade (Shops and Food Court) level, take elevators adjacent to 4-U. **Do not** exit the metro station to the street. **The NCO is above L'Enfant Plaza the Metro Station.** 

#### Exiting Metro look for "To L'Enfant Plaza" signs

Upon exiting the L'Enfant Plaza Metro Station, please proceed to the **L'Enfant Plaza Mall Concourse**, **D & 9**<sup>th</sup> **Streets Exit up the escalator to enter the L'Enfant Plaza shopping and dining area**. And follow signs to 490 (see above map above beginning at Metro symbol, top right corner).