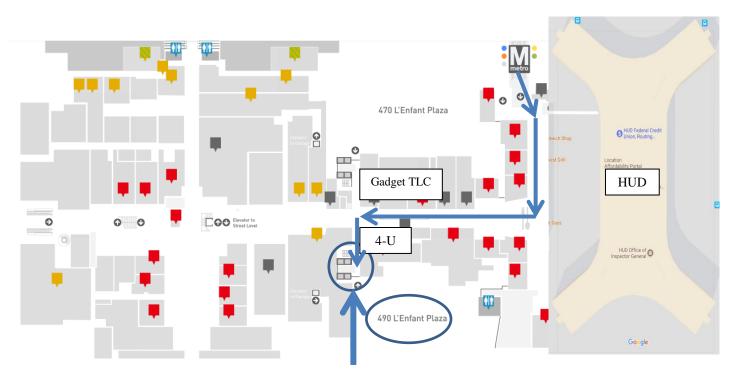

## Via Metro:

Arrive at L'Enfant Plaza Metro Station. Proceed to the L'Enfant Plaza Mall Concourse, 9th & D Streets Exit up the escalator to enter the L'Enfant Plaza shopping area. Turn right at the Roti Mediterranean Grill. Take elevators adjacent to 4-U on your left. (Passing the US Post Office on the left means you have gone past the corridor to the elevators.)

**Elevators to 8<sup>th</sup> floor** 