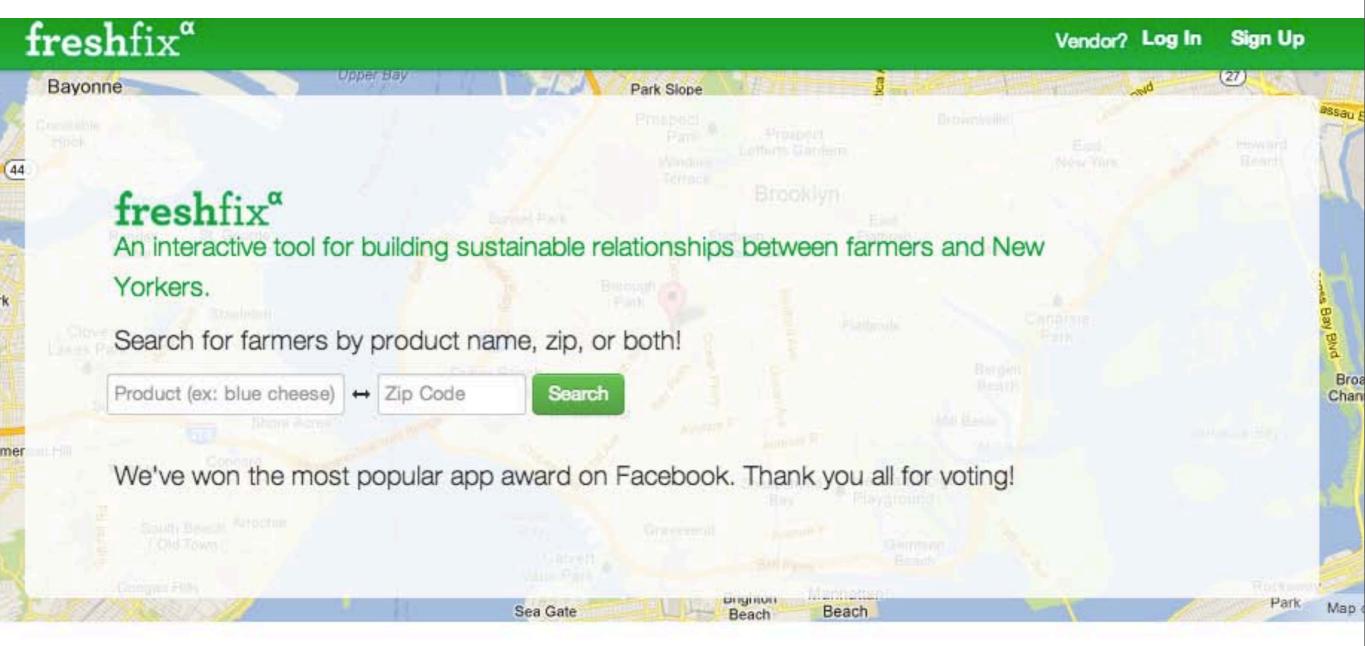

# NA CNAL JYG CVCH/CKNC

FIND FRESH PRODUCTS

From local farmers markets in NYC. Easy access to fresh and affordable products!

# CONNECT WITH GREEN FARMERS

Building sustainable relationship with local farmers and NYC community!

## BECOME A GREEN CITIZEN

Enriching lifestyle by adopting more sustainable practices and inspiring your community!

| 6  |          |     | Alaska    | Total | less | than | 18  | 2009 | Percent |
|----|----------|-----|-----------|-------|------|------|-----|------|---------|
| 7  |          |     | Arizona   |       |      | Ma   | ale | 2009 | Percent |
| 8  |          |     | Arizona   |       |      | Fema | ale | 2009 | Percent |
| 9  |          |     | Arizona   | Total | less | than | 18  | 2009 | Percent |
| 10 |          |     | Arkansas  |       |      | Ma   | ale | 2009 | Percent |
| 11 |          |     | Arkansas  |       |      | Fema | ale | 2009 | Percent |
| 12 |          |     | Arkansas  | Total | less | than | 18  | 2009 | Percent |
| 13 |          | Ca  | alifornia |       |      | Ma   | ale | 2009 | Percent |
| 14 |          | Ca  | alifornia |       |      | Fema | ale | 2009 | Percent |
| 15 |          | Ca  | alifornia | Total | less | than | 18  | 2009 | Percent |
| 16 |          |     | Colorado  |       |      | Ma   | ale | 2009 | Percent |
| 17 |          |     | Colorado  |       |      | Fema | ale | 2009 | Percent |
| 18 |          |     | Colorado  | Total | less | than | 18  | 2009 | Percent |
| 19 |          | Cor | nnecticut |       |      | Ma   | ale | 2009 | Percent |
| 20 |          | Cor | nnecticut |       |      | Fema | ale | 2009 | Percent |
| 21 |          | Cor | nnecticut | Total | less | than | 18  | 2009 | Percent |
| 22 |          |     | Delaware  |       |      | Ma   | ale | 2009 | Percent |
| 23 |          |     | Delaware  |       |      | Fema | ale | 2009 | Percent |
| 24 |          |     | Delaware  | Total | less | than | 18  | 2009 | Percent |
| 25 | District | of  | Columbia  |       |      | Ma   | ale | 2009 | Percent |
| 26 | District | of  | Columbia  |       |      | Fema | ale | 2009 | Percent |
| 27 | District | of  | Columbia  | Total | less | than | 18  | 2009 | Percent |
| 28 |          |     | Florida   |       |      | Ma   | ale | 2009 | Percent |
| 29 |          |     | Florida   |       |      | Fema | ale | 2009 | Percent |
| 30 |          |     | Florida   | Total | less | than | 18  | 2009 | Percent |