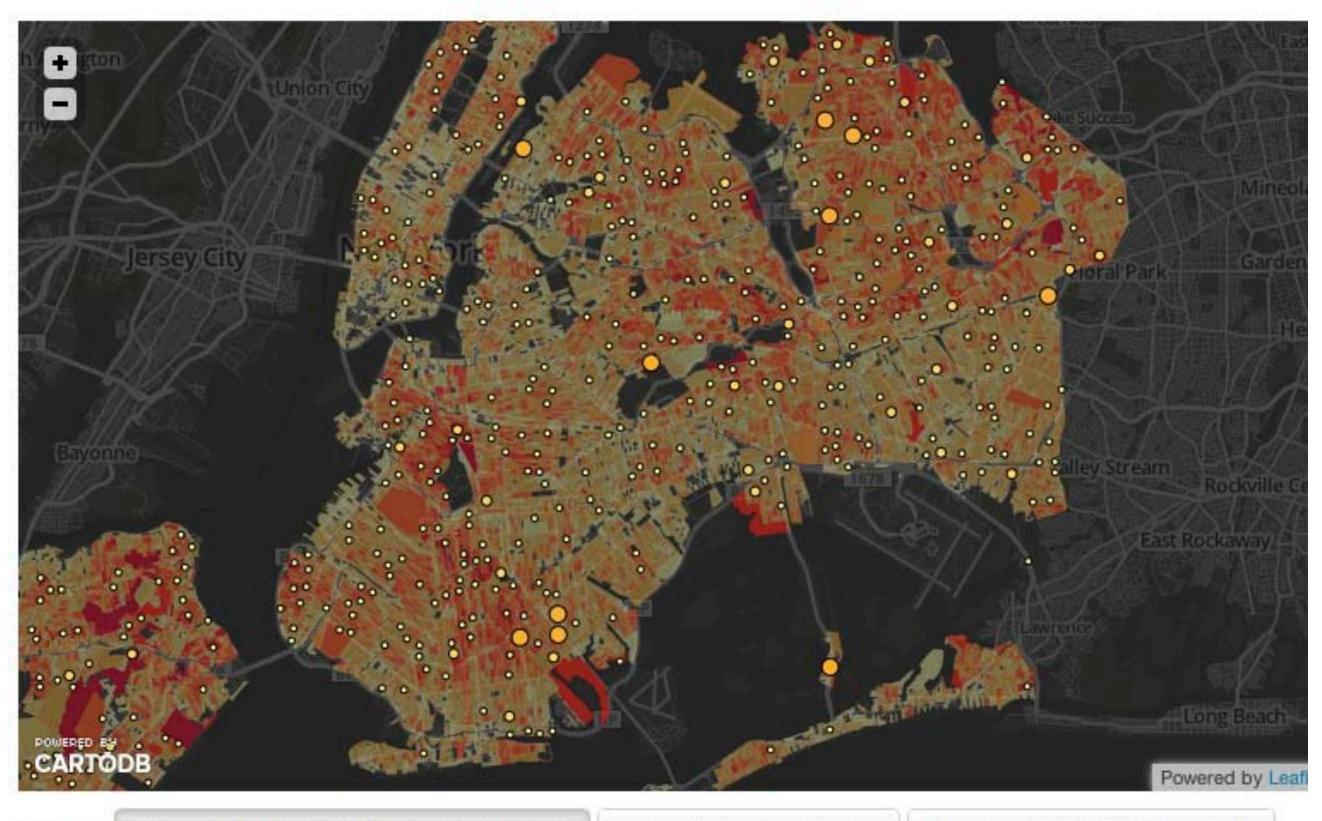

#### Canopy About

Layers : Diversity by Census Block (chloropleth)

**Common Tree Families** 

Tree Height by Census Block