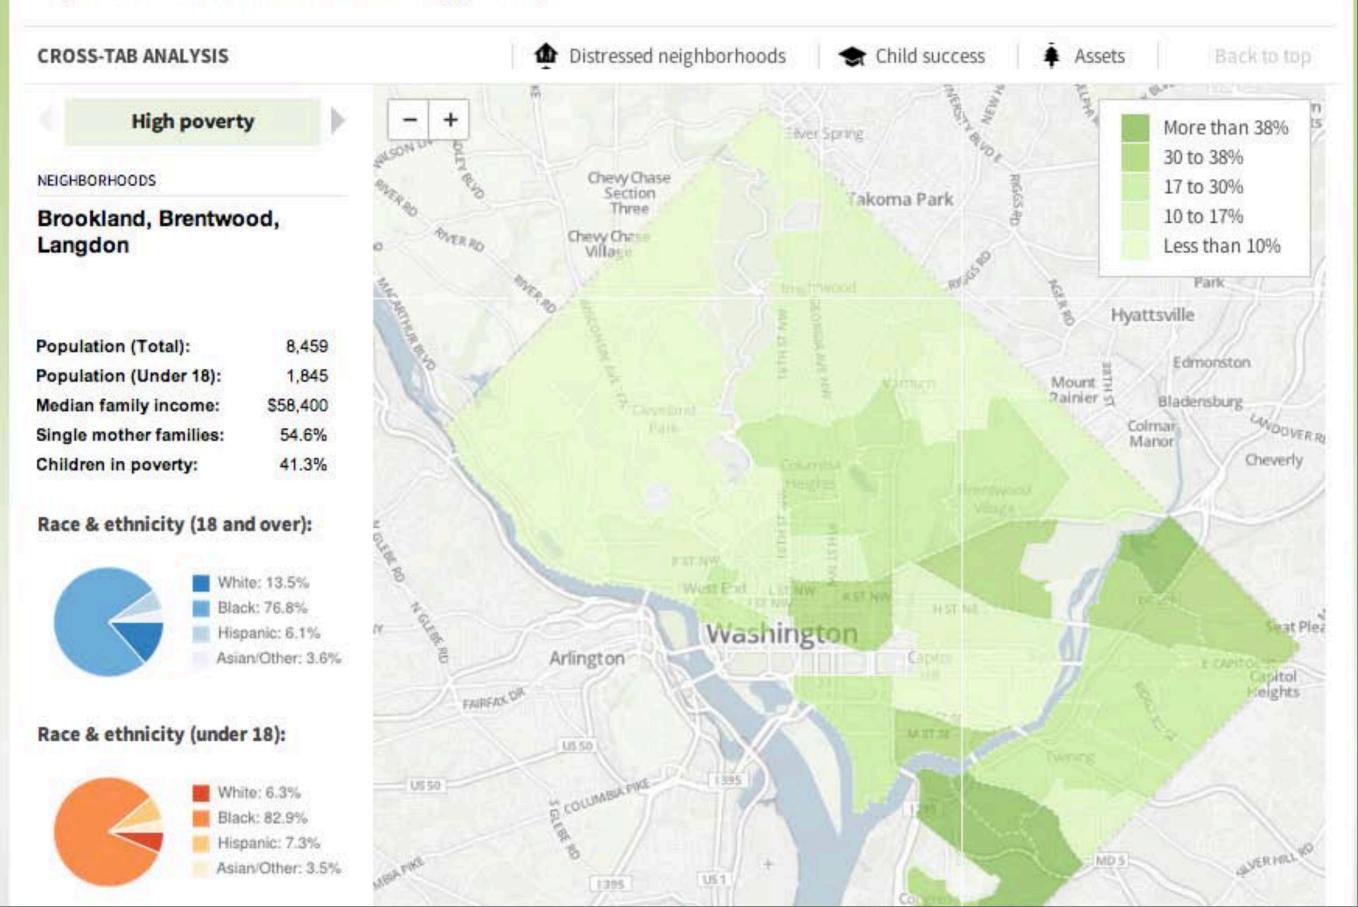

### 2012 e-Databook 🖪 💆

DC Action for Children designed the maps and interactive tools here to bring to life our data on the well-being of children and families, neighborhood by neighborhood. We invite you to use them to learn what you want to know about the health, safety and future success of children, families and neighborhoods in DC. We look forward to hearing your analysis!