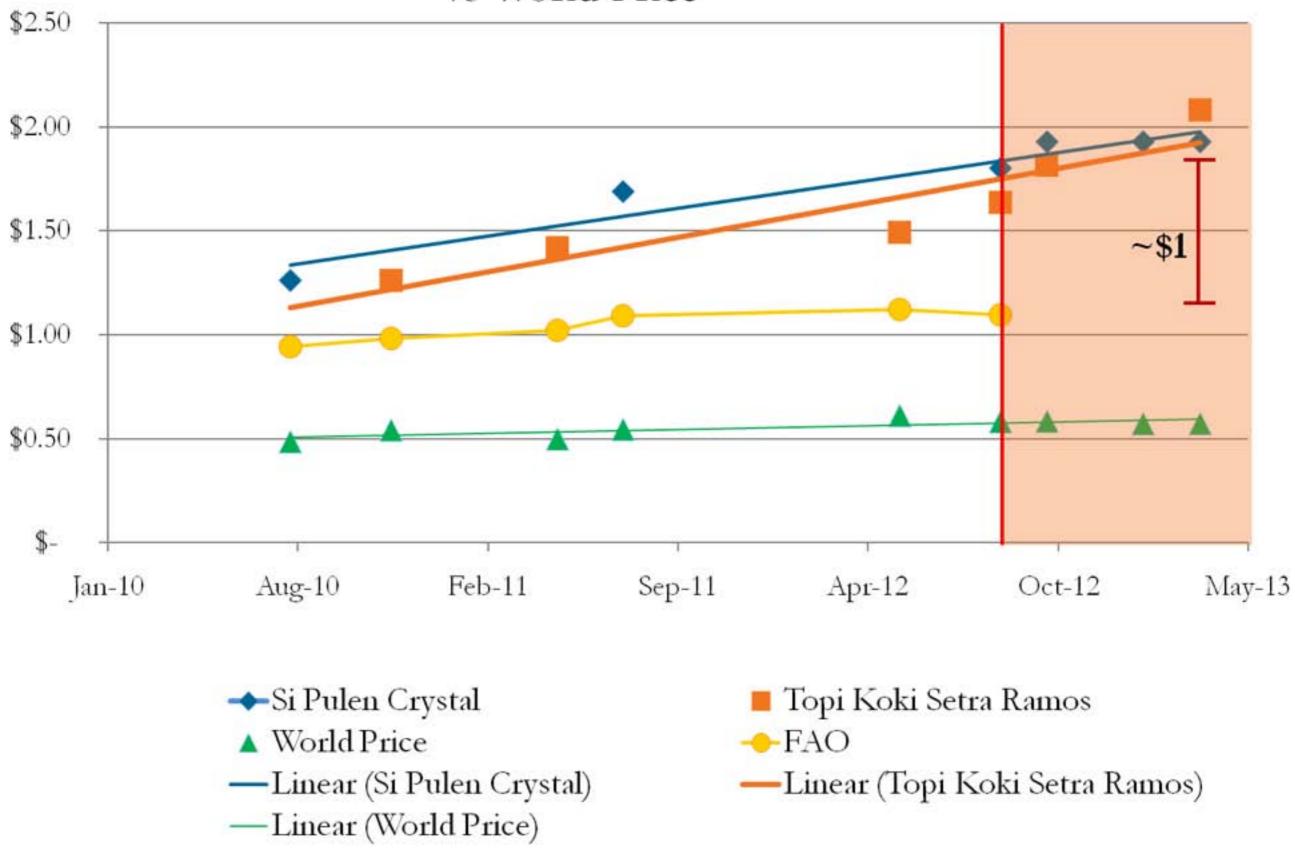

### 2012 e-Databook 🖪 💆

DC Action for Children designed the maps and interactive tools here to bring to life our data on the well-being of children and families, neighborhood by neighborhood. We invite you to use them to learn what you want to know about the health, safety and future success of children, families and neighborhoods in DC. We look forward to hearing your analysis!







)Mapping thees to black segments Roblem: Do pruning events mitigate ) Expected the work or lars? 3) Weather & FTE? Dentity of the

> B LATENT C BEHAVIOR

-

#### Canopy About



Layers : Diversity by Census Block (chloropleth)

**Common Tree Families** 

Tree Height by Census Block









#### Price per person per day for a balanced 2,000 calorie diet.

# Price of Rice per kg in Indonesia vs World Price





# Pivotal