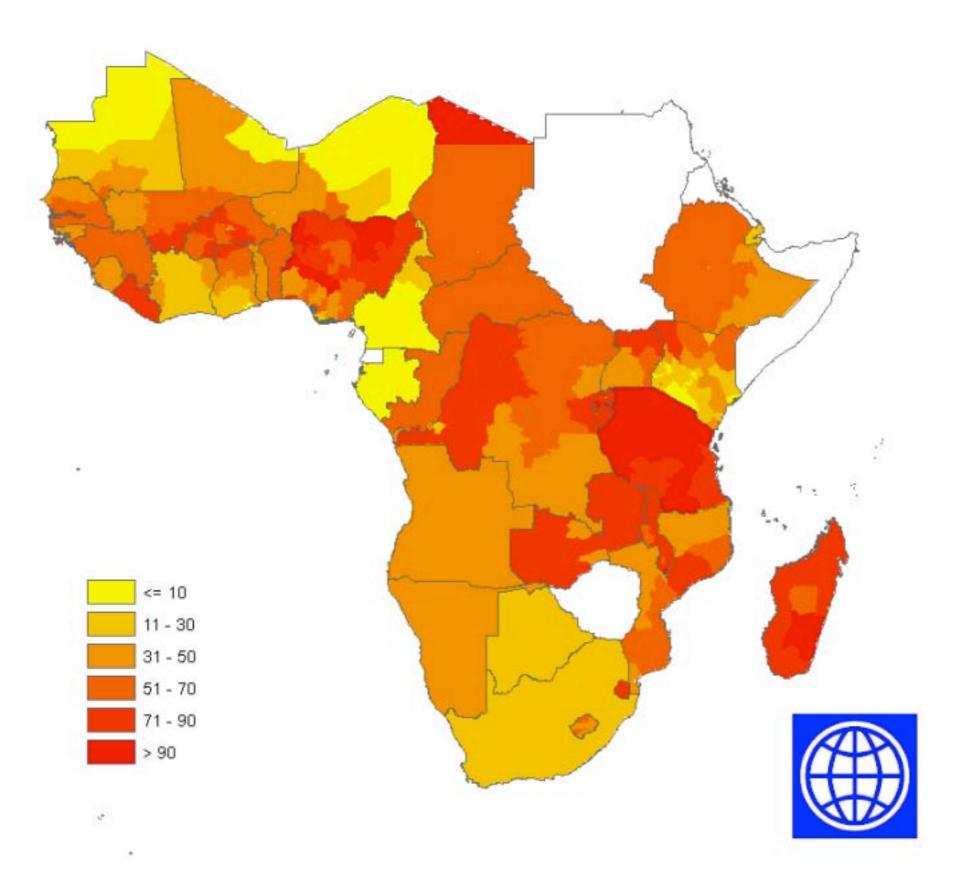

#### Price per person per day for a balanced 2,000 calorie diet.

# Price of Rice per kg in Indonesia vs World Price