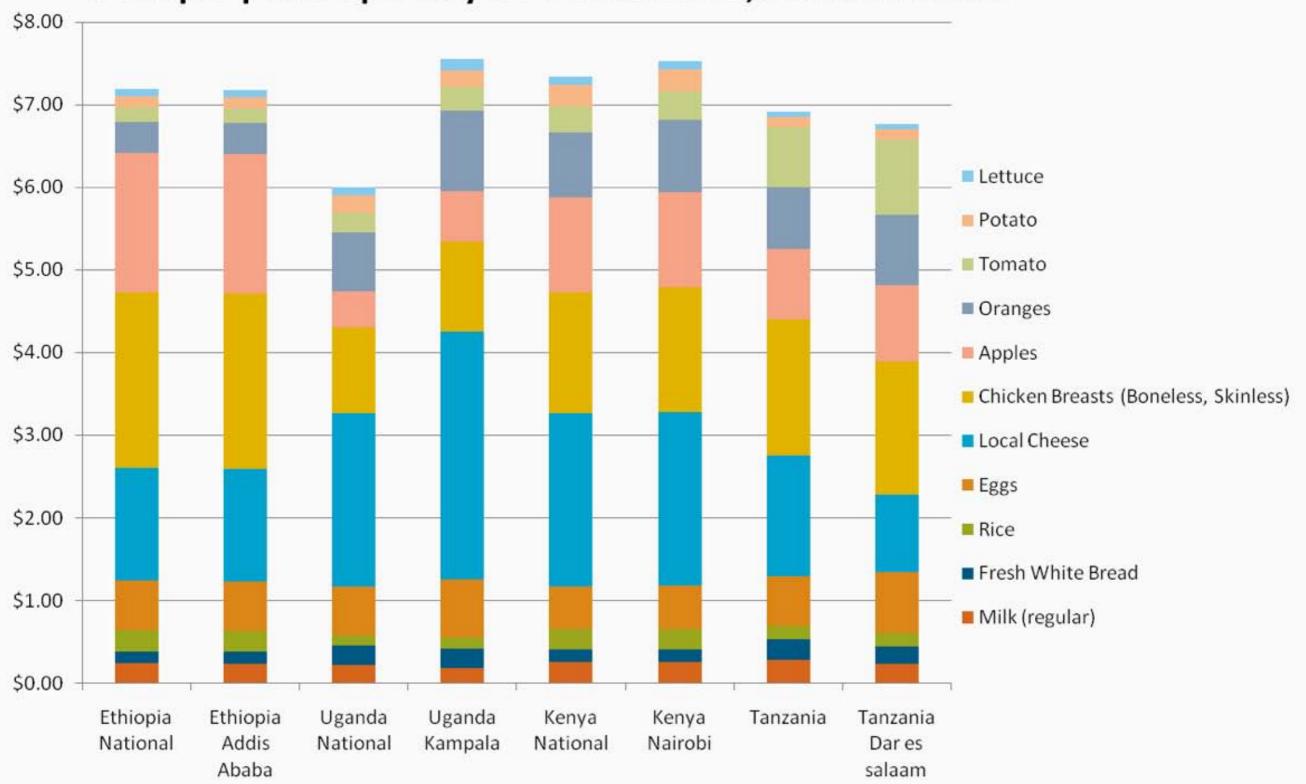

le | 2009 | Percent |
|                  |          |     |           | _     | _    | _      |     |      |         |

### 2012 e-Databook 🖪 💆

DC Action for Children designed the maps and interactive tools here to bring to life our data on the well-being of children and families, neighborhood by neighborhood. We invite you to use them to learn what you want to know about the health, safety and future success of children, families and neighborhoods in DC. We look forward to hearing your analysis!







)Mapping thees to black segments Roblem: Do pruning events mitigate ) Expected the work or lars? 3) Weather & FTE? Dentity of the

> B LATENT C BEHAVIOR

-

#### Canopy About



Layers : Diversity by Census Block (chloropleth)

**Common Tree Families** 

Tree Height by Census Block









#### Price per person per day for a balanced 2,000 calorie diet.

# Price of Rice per kg in Indonesia vs World Price





# Pivotal